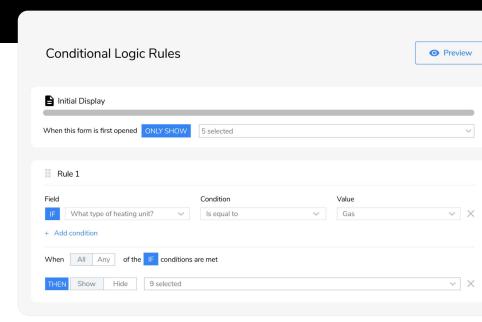

# What is Conditional Logic in Forms?

Forms in ServiceTitan allow you to create consistent operating procedures as well as capture important information from the field. Conditional Logic in Forms uses "if-then" logic to only show relevant questions to your Technicians to save time, increase compliance, and give your customers a consistent experience.